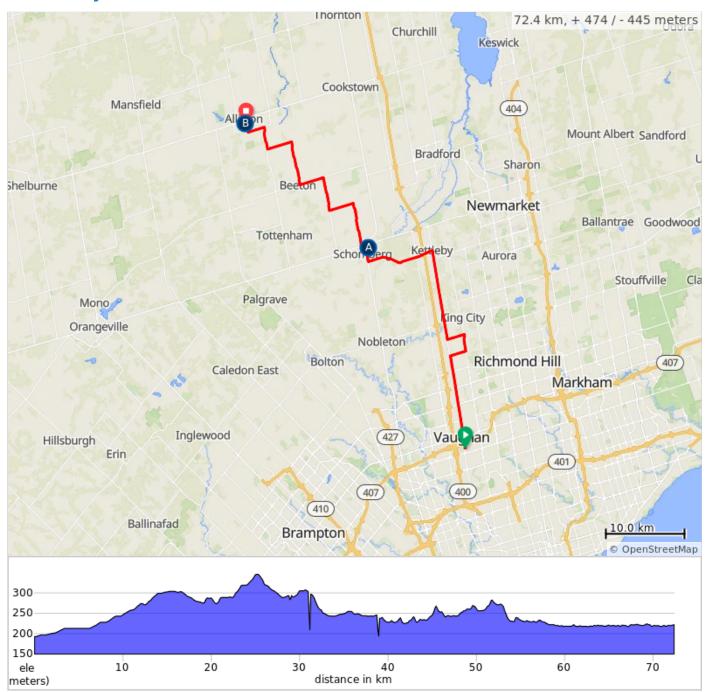

## 2025 Eye Ride 72

- A. Trisan Centre
- B. PPG Park

## 2025 Eye Ride 72

| Dist | Prev | Туре | Note                                                      |
|------|------|------|-----------------------------------------------------------|
| 0.0  | 0.0  | •    | Start of route                                            |
| 0.1  | 0.1  |      | From transit hub,<br>turn L onto Jane St                  |
| 11.8 | 11.8 |      | R onto Kirby Rd                                           |
| 13.9 | 2.0  |      | L onto Keele St                                           |
| 16.0 | 2.1  |      | L onto King<br>Vaughan Rd                                 |
| 18.2 | 2.2  |      | R onto Jane St                                            |
| 29.6 | 11.4 |      | L onto Lloydtown-<br>Aurora Rd                            |
| 38.1 | 8.5  |      | R onto York<br>Regional Rd 27                             |
| 39.6 | 1.5  |      | R onto Dillane Dr                                         |
| 40.0 | 0.4  |      | REST STOP                                                 |
| 40.4 | 0.4  |      | Head back along<br>Dillane Dr. Continue<br>onto Dr Kay Dr |
| 41.0 | 0.6  |      | R onto Main St                                            |

| Dist | Prev | Туре | Note                                    |
|------|------|------|-----------------------------------------|
| 41.5 | 0.5  |      | Continue onto 20th<br>Sideroad          |
| 47.2 | 5.6  |      | L onto 5th Line                         |
| 50.3 | 3.1  |      | R onto 15th<br>Sideroad                 |
| 54.5 | 4.2  |      | L onto 8th Line /<br>Simcoe County Rd 1 |
| 57.6 | 3.1  |      | R onto 10th Side<br>Rd / Patterson St   |
| 63.1 | 5.5  |      | L onto 12th Line                        |
| 66.3 | 3.2  |      | R onto Tottenham<br>Rd / County Rd 10   |
| 69.1 | 2.8  |      | L onto Industrial<br>Pkwy               |
| 71.2 | 2.1  |      | R onto Church St S                      |
| 72.4 | 1.1  |      | End of route                            |